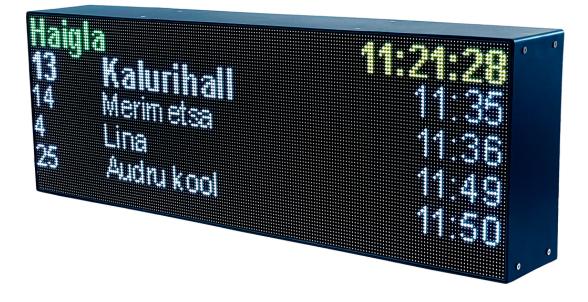

### **FEATURES**

- Screen dimensions (WxH) 960x320 mm
- Depth inside for additional hardware 100mm
- Designed for 24/7 operation
- Full matrix full color SMD LED
- Communication Ethernet, WiFi, 4G/3G/2G
- Automatic brightness control
- Resilient, vandal resistant enclosure
- Stainless steel casing
- Single/Double sided options
- Fixtures side, top, bottom
- API interface

#### **TECHNICAL SPECIFICATIONS**

| Pixel Pitch            | P5                 |
|------------------------|--------------------|
| Resolution             | 192x64 pixels      |
| Brightness             | 6500 nits          |
| Viewing angle          | H:140 V:120        |
| Color                  | 16 bit/color       |
| Interface port         | LAN RJ45 CAT5/5e/6 |
| Operation              | 24/7               |
| Operating Temperature  | -35°C +50          |
| Power Consumption avg. | 60 W               |
| Serviceability         | Front and back     |
| Certification          | CE, RoHS           |
| Warranty               | lyear              |