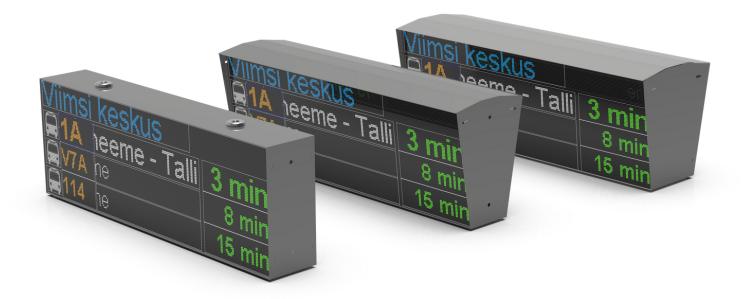

# OUTDOOR INFORMATION LED MESSAGE BOARD FOR MASSTRANSIT

Manufactured by: **AMPRON** 

Full-matrix LED displays provide you with a rugged, reliable and modern passenger information solution.

## **CUSTOMISABLE**

Our display enclosures are available in different colours to suit your specifications. Our displays also feature a range of connectivity options including PC/Media players to suit all your needs.