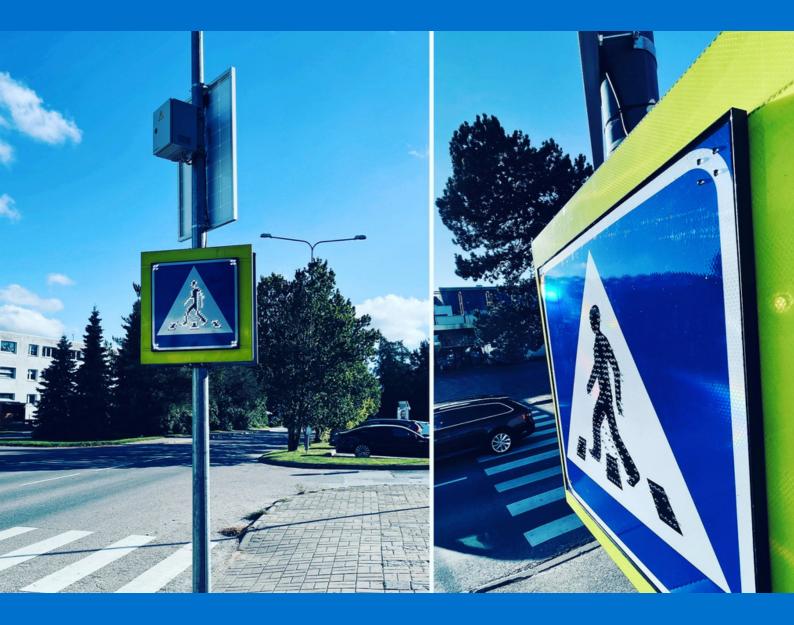

# PEDESTRIAN CROSSING SMART SOLUTION

When people are detected, walking animation is triggered.

Manufactured by:

Improve safety on the pedestrian crossings. CREE LEDs assure a long lifetime and high brightness. Easy installation onto existing signs and poles.

#### **FEATURES**

- Dimensions (WxH) 600x600 mm
- 3M roadsign reflective sheeting
- CREE leds
- Designed for 24/7 operation
- Radio communication and synchronization
- Automatic brightness control
- Panasonic 360 degrees motion sensors
- up to 8 groups
- up to 8 signs in every group
- solar and grid power options
- adjustable turn-off timer
- BITE

### **CUSTOMISABLE**

Roadsign type and sheeting can be customized for every country.