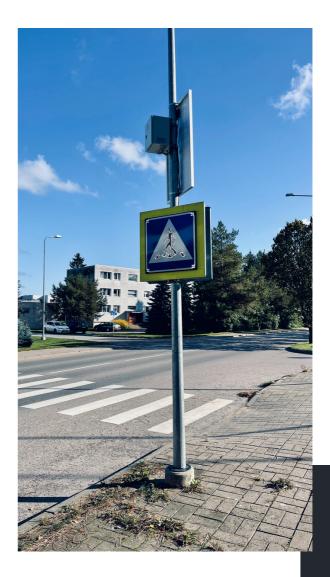

# PEDESTRIAN CROSSING SMART SOLUTION

When people are detected, walking animation is triggered.

Manufactured by:

Improve safety on the pedestrian crossings. CREE LEDs assure a long lifetime and high brightness. Easy installation onto existing signs and poles.

#### **FEATURES**

- Dimensions (WxH) 600x600 mm
- 3M roadsign reflective sheeting
- CREE leds
- Designed for 24/7 operation
- Radio communication and synchronization
- Automatic brightness control
- Panasonic 360 degrees motion sensors
- up to 8 groups
- up to 8 signs in every group
- solar and grid power options
- adjustable turn-off timer
- BITE

### **CUSTOMISABLE**

Roadsign type and sheeting can be customized for every country.