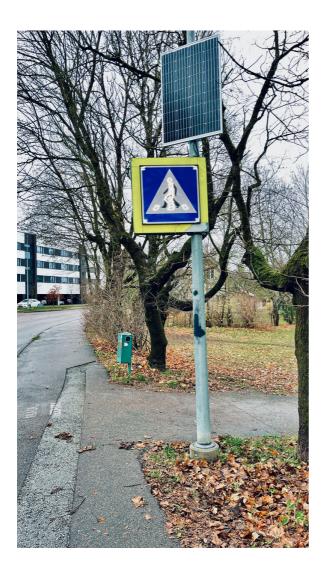

# PEDESTRIAN CROSSING SMART SOLUTION

When people are detected, walking animation is triggered.

Manufactured by:

Improve safety on the pedestrian crossings. CREE LEDs assure a long lifetime and high brightness. Easy installation onto existing signs and poles.

#### **FEATURES**

- Dimensions (WxH) 600x600 mm
- 3M roadsign reflective sheeting
- CREE leds
- Designed for 24/7 operation
- Radio communication and synchronization
- Automatic brightness control
- Panasonic 360 degrees motion sensors
- up to 8 groups
- up to 8 signs in every group
- solar and grid power options
- adjustable turn-off timer
- BITE

### **CUSTOMISABLE**

Roadsign type and sheeting can be customized for every country.